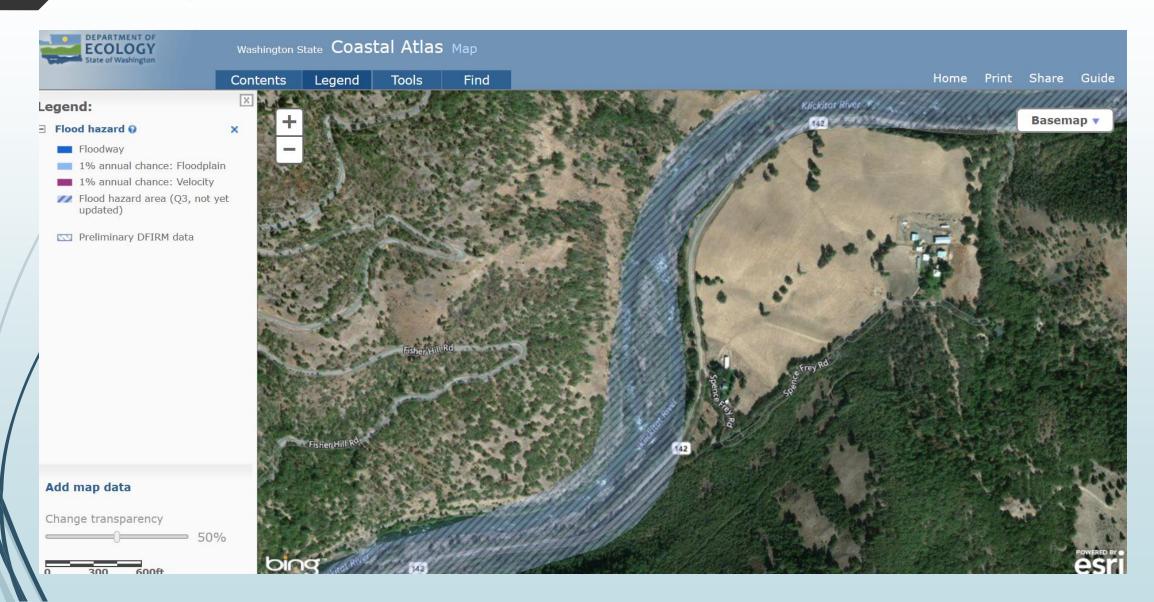

# Shorelines of the State Shorelands and Environmental Assistance Program

# Regulations

- SMA 1971
  - RCW 90.58
- WAC 173.27
- SMP
  - Jointly administered with local governments

#### 1996 KLICKITAT COUNTY SHORELINES MASTER PLAN UPDATE



Adopted August 7, 1998

AMENDED 2007

# Shorelines of Klickitat County

- Streams 20cfs
  - Trout Lake Creek
  - Klickitat River
  - White Salmon River
  - Columbia River
- Lakes 20+ acres
  - Spearfish Lake
  - Horsethief Lake
  - Chamberlain Lake
  - Rowland Lake
  - Locke Lake
  - Carp Lake



#### Jurisdiction



#### Jurisdiction



# Buffer













# **Permits**

- Exemptions
- Substantial Development
- Conditional Use
- Variance

If in the shoreline.....

# Contact the County Planning Department

■ Prior to any development, construction, change in landuse, excavation, fill placement, etc.