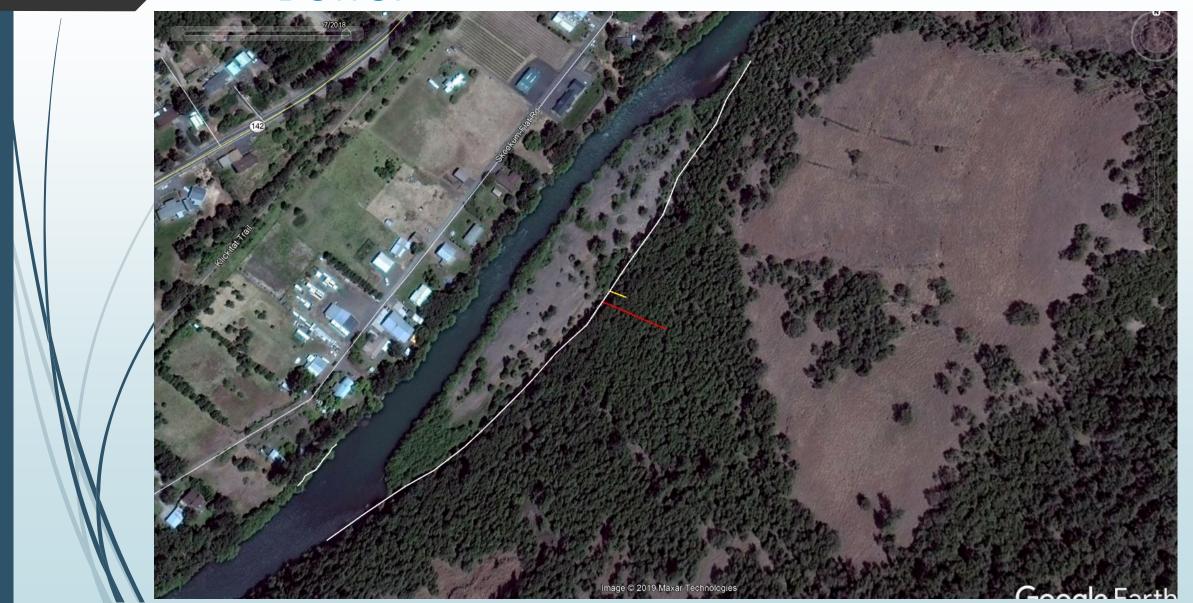

# Shorelines of the State Shorelands and Environmental Assistance Program

# Regulations

- SMA 1971
  - RCW 90.58
- WAC 173.27
- SMP
  - Jointly administered with local governments

#### 1996 KLICKITAT COUNTY SHORELINES MASTER PLAN UPDATE



Adopted August 7, 1998

AMENDED 2007

# Shorelines of Klickitat County

- Streams 20cfs
  - Trout Lake Creek
  - Klickitat River
  - White Salmon River
  - Columbia River
- Lakes 20+ acres
  - Spearfish Lake
  - Horsethief Lake
  - Chamberlain Lake
  - Rowland Lake
  - Locke Lake
  - Carp Lake



#### Jurisdiction



#### Jurisdiction



# Buffer













# **Permits**

- Exemptions
- Substantial Development
- Conditional Use
- Variance

If in the shoreline.....

# Contact the County Planning Department

■ Prior to any development, construction, change in landuse, excavation, fill placement, etc.