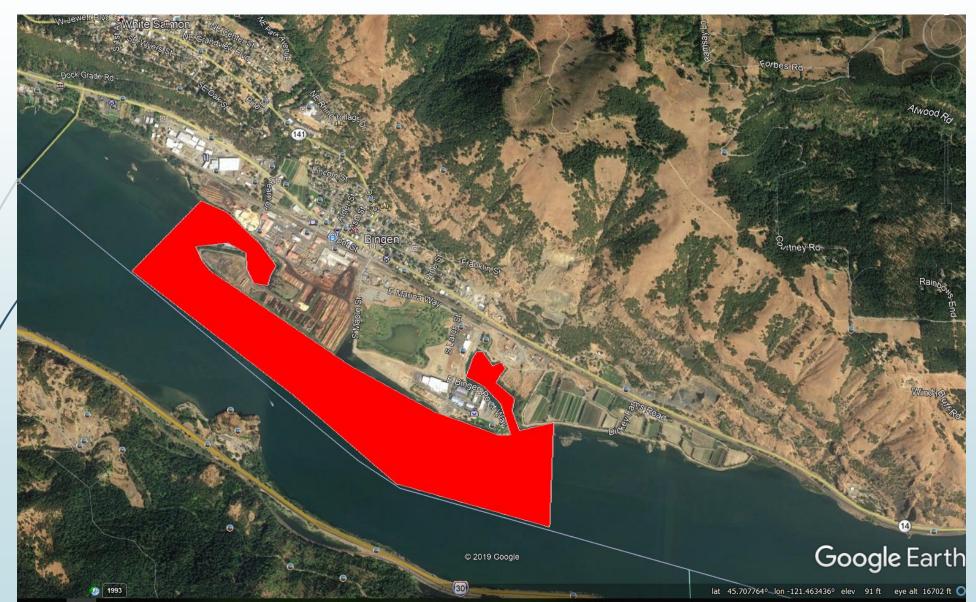

# Shorelines of the State Shorelands and Environmental Assistance Program

# Regulations

- SMA 1971
  - RCW 90.58
- WAC 173.27
- SMP
  - Jointly administered with local governments

#### 1996 KLICKITAT COUNTY SHORELINES MASTER PLAN UPDATE



Adopted August 7, 1998

AMENDED 2007

# Shorelines of Klickitat County

- Streams 20cfs
  - Trout Lake Creek
  - Klickitat River
  - White Salmon River
  - Columbia River
- Lakes 20+ acres
  - Spearfish Lake
  - Horsethief Lake
  - Chamberlain Lake
  - Rowland Lake
  - Locke Lake
  - Carp Lake



#### Jurisdiction



#### Jurisdiction



# Buffer













# **Permits**

- Exemptions
- Substantial Development
- Conditional Use
- Variance

If in the shoreline.....

# Contact the County Planning Department

■ Prior to any development, construction, change in landuse, excavation, fill placement, etc.