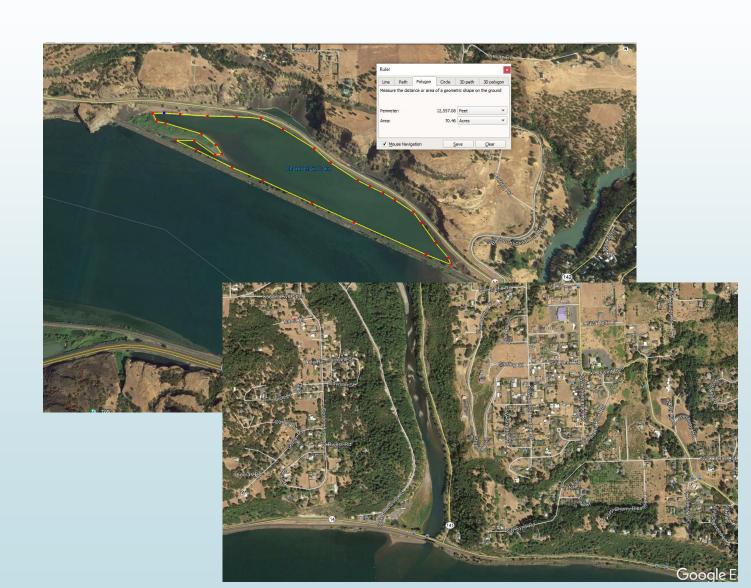

# Shorelines of the State Shorelands and Environmental Assistance Program

# Regulations

- SMA 1971
  - RCW 90.58
- WAC 173.27
- SMP
  - Jointly administered with local governments

#### 1996 KLICKITAT COUNTY SHORELINES MASTER PLAN UPDATE



Adopted August 7, 1998

AMENDED 2007

# Shorelines of Klickitat County

- Streams 20cfs
  - Trout Lake Creek
  - Klickitat River
  - White Salmon River
  - Columbia River
- Lakes 20+ acres
  - Spearfish Lake
  - Horsethief Lake
  - Chamberlain Lake
  - Rowland Lake
  - Locke Lake
  - Carp Lake



#### Jurisdiction



#### Jurisdiction



# Buffer













# **Permits**

- Exemptions
- Substantial Development
- Conditional Use
- Variance

If in the shoreline.....

# Contact the County Planning Department

■ Prior to any development, construction, change in landuse, excavation, fill placement, etc.