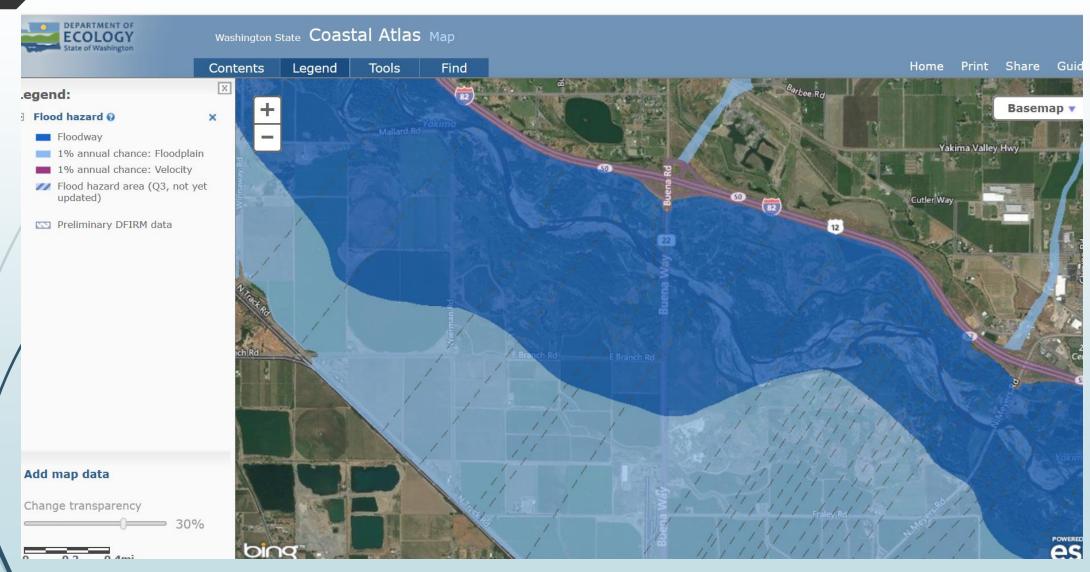

# Shorelines of the State Shorelands and Environmental Assistance Program

# Regulations

- SMA 1971
  - RCW 90.58
- WAC 173.27
- SMP
  - Jointly administered with local governments

#### 1996 KLICKITAT COUNTY SHORELINES MASTER PLAN UPDATE



Adopted August 7, 1998

AMENDED 2007

# Shorelines of Klickitat County

- Streams 20cfs
  - Trout Lake Creek
  - Klickitat River
  - White Salmon River
  - Columbia River
- Lakes 20+ acres
  - Spearfish Lake
  - Horsethief Lake
  - Chamberlain Lake
  - Rowland Lake
  - Locke Lake
  - Carp Lake



#### Jurisdiction



#### Jurisdiction



# Buffer













# **Permits**

- Exemptions
- Substantial Development
- Conditional Use
- Variance

If in the shoreline.....

# Contact the County Planning Department

■ Prior to any development, construction, change in landuse, excavation, fill placement, etc.